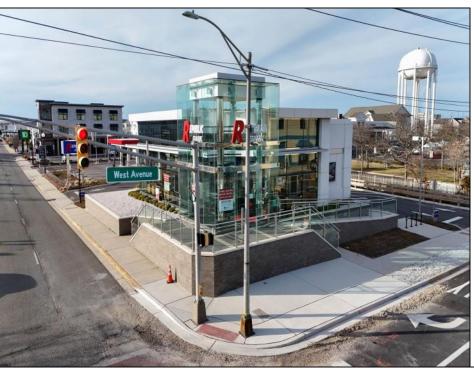

## **COMMENTS**

Located at one of Ocean City's most high-profile intersections, 201 E 9th St is a premier commercial property offering 3,000 SF of modern, versatile space on a high-exposure corner lot. Built in 2022, this contemporary building features floor-to-ceiling glass windows that flood the interior with natural light, creating an inviting atmosphere that enhances the customer and client experience. Positioned on 0.63 acres with 250 feet of frontage along 9th Street, this property offers a prime flagship location for businesses looking to establish a dominant presence in Ocean City's busiest retail corridor. With three separate entrances, it provides exceptional flexibility and accessibility, making it ideal for a variety of uses, including a flagship retail store, bank branch, corporate office, boutique medical or wellness center, showroom, or other specialty business. As the primary commercial artery of Ocean City, 9th Street sees an enormous amount of foot and vehicle traffic year-round, making this property a strategic investment for maximum brand exposure. During peak summer months, traffic volume surges to 35,000 vehicles per day near the Route 52 bridge, with 21,000 ADT west of 9th Street and 19,000 ADT east of West Avenue. This unrivaled visibility, combined with the property's modern glass façade, three separate entrances, and flexible layout options, makes it a highly sought-after location for businesses looking to capitalize on the city\'s thriving commercial environment. ---- With on-site parking, a Walk Score of 88, and proximity to major attractions, this property is easily accessible for both pedestrians and drivers alike. 201 E 9th St presents a unique investment opportunity in one of New Jersey's most vibrant shore destinations. Whether utilized as a retail store, bank,