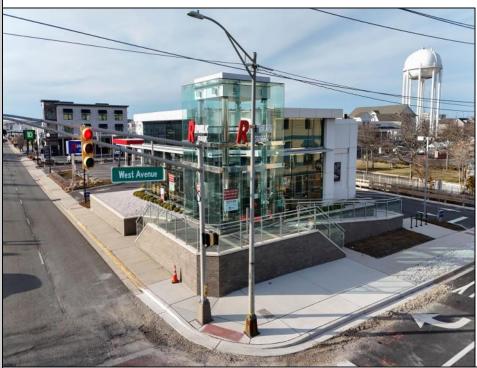

## **COMMENTS**

Located at one of Ocean City's most high-profile intersections, 201 E 9th St is a premier commercial property offering 3,000 SF of modern, versatile space on a high-exposure corner lot. Built in 2022, this contemporary building features floor-to-ceiling glass windows that flood the interior with natural light, creating an inviting atmosphere that enhances the customer and client experience. Positioned on 0.63 acres with 250 feet of frontage along 9th Street, this property offers a prime flagship location for businesses looking to establish a dominant presence in Ocean City's busiest retail corridor. With three separate entrances, it provides exceptional flexibility and accessibility, making it ideal for a variety of uses, including a flagship retail store, bank branch, corporate office, boutique medical or wellness center, showroom, or other specialty business. As the primary commercial artery of Ocean City, 9th Street sees an enormous amount of foot and vehicle traffic year-round, making this property a strategic investment for maximum brand exposure. During peak summer months, traffic volume surges to 35,000 vehicles per day near the Route 52 bridge, with 21,000 ADT west of 9th Street and 19,000 ADT east of West Avenue. This unrivaled visibility, combined with the property's modern glass façade, three separate entrances, and flexible layout options, makes it a highly sought-after location for businesses looking to capitalize on the city\'s thriving commercial environment. ---- With on-site parking, a Walk Score of 88, and proximity to major attractions, this property is easily accessible for both pedestrians and drivers alike. 201 E 9th St presents a unique investment opportunity in one of New Jersey's most vibrant shore destinations. Whether utilized as a retail store, bank, nulti-use commercial space, this property offers endless possibilities in a