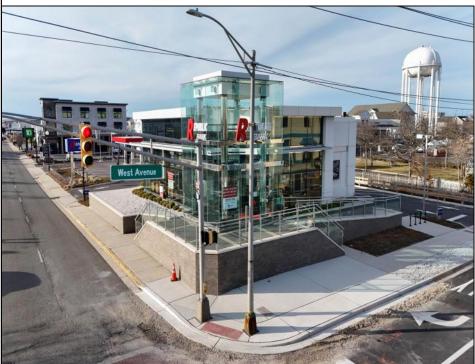

## **COMMENTS**

Located at one of Ocean City's most high-profile intersections, 201 E 9th St is a premier commercial property offering 3,000 SF of modern, versatile space on a high-exposure corner lot. Built in 2022, this contemporary building features floor-to-ceiling glass windows that flood the interior with natural light, creating an inviting atmosphere that enhances the customer and client experience. Positioned on 0.63 acres with 250 feet of frontage along 9th Street, this property offers a prime flagship location for businesses looking to establish a dominant presence in Ocean City's busiest retail corridor. With three separate entrances, it provides exceptional flexibility and accessibility, making it ideal for a variety of uses, including a flagship retail store, bank branch, corporate office, boutique medical or wellness center, showroom, or other specialty business. As the primary commercial artery of Ocean City, 9th Street sees an enormous amount of foot and vehicle traffic year-round, making this property a strategic investment for maximum brand exposure. During peak summer months, traffic volume surges to 35,000 vehicles per day near the Route 52 bridge, with 21,000 ADT west of 9th Street and 19,000 ADT east of West Avenue. This unrivaled visibility, combined with the property's modern glass façade, three separate entrances, and flexible layout options, makes it a highly sought-after location for businesses looking to capitalize on the city\'s thriving commercial environment. ---- With on-site parking, a Walk Score of 88, and proximity to major attractions, this property is easily accessible for both pedestrians and drivers alike. 201 E 9th St presents a unique investment opportunity in one of New Jersey's most vibrant shore destinations. Whether utilized as a retail store, bank, nulti-use commercial space, this property offers endless possibilities in a