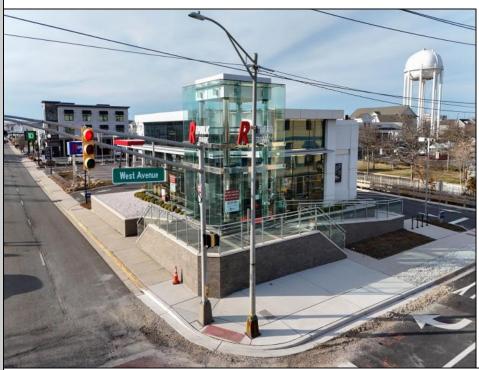

## **COMMENTS**

Located at one of Ocean City's most high-profile intersections, 201 E 9th St is a premier commercial property offering 3,000 SF of modern, versatile space on a high-exposure corner lot. Built in 2022, this contemporary building features floor-to-ceiling glass windows that flood the interior with natural light, creating an inviting atmosphere that enhances the customer and client experience. Positioned on 0.63 acres with 250 feet of frontage along 9th Street, this property offers a prime flagship location for businesses looking to establish a dominant presence in Ocean City's busiest retail corridor. With three separate entrances, it provides exceptional flexibility and accessibility, making it ideal for a variety of uses, including a flagship retail store, bank branch, corporate office, boutique medical or wellness center, showroom, or other specialty business. As the primary commercial artery of Ocean City, 9th Street sees an enormous amount of foot and vehicle traffic year-round, making this property a strategic investment for maximum brand exposure. During peak summer months, traffic volume surges to 35,000 vehicles per day near the Route 52 bridge, with 21,000 ADT west of 9th Street and 19,000 ADT east of West Avenue. This unrivaled visibility, combined with the property's modern glass façade, three separate entrances, and flexible layout options, makes it a highly sought-after location for businesses looking to capitalize on the city\'s thriving commercial environment. ---- With on-site parking, a Walk Score of 88, and proximity to major attractions, this property is easily accessible for both pedestrians and drivers alike. 201 E 9th St presents a unique investment opportunity in one of New Jersey's most vibrant shore destinations. Whether utilized as a retail store, bank, nulti-use commercial space, this property offers endless possibilities in a