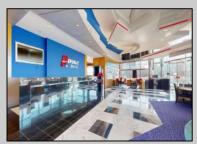

## **COMMENTS**

Located at one of Ocean City's most high-profile intersections, 201 E 9th St is a premier commercial property offering 3,000 SF of modern, versatile space on a high-exposure corner lot. Built in 2022, this contemporary building features floor-to-ceiling glass windows that flood the interior with natural light, creating an inviting atmosphere that enhances the customer and client experience. Positioned on 0.63 acres with 250 feet of frontage along 9th Street, this property offers a prime flagship location for businesses looking to establish a dominant presence in Ocean City's busiest retail corridor. With three separate entrances, it provides exceptional flexibility and accessibility, making it ideal for a variety of uses, including a flagship retail store, bank branch, corporate office, boutique medical or wellness center, showroom, or other specialty business. As the primary commercial artery of Ocean City, 9th Street sees an enormous amount of foot and vehicle traffic year-round, making this property a strategic investment for maximum brand exposure. During peak summer months, traffic volume surges to 35,000 vehicles per day near the Route 52 bridge, with 21,000 ADT west of 9th Street and 19,000 ADT east of West Avenue. This unrivaled visibility, combined with the property's modern glass façade, three separate entrances, and flexible layout options, makes it a highly sought-after location for businesses looking to capitalize on the city\'s thriving commercial environment. ---- With on-site parking, a Walk Score of 88, and proximity to major attractions, this property is easily accessible for both pedestrians and drivers alike. 201 E 9th St presents a unique investment opportunity in one of New Jersey's most vibrant shore destinations. Whether utilized as a retail store, bank, nulti-use commercial space, this property offers endless possibilities in a