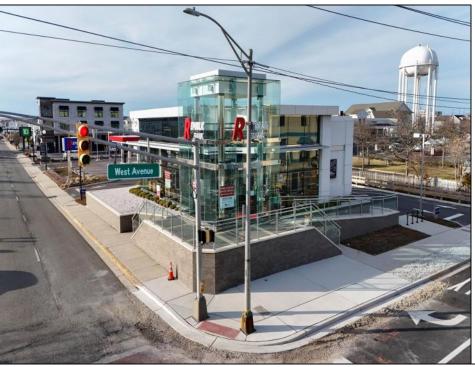

## **COMMENTS**

Located at one of Ocean City's most high-profile intersections, 201 E 9th St is a premier commercial property offering 3,000 SF of modern, versatile space on a high-exposure corner lot. Built in 2022, this contemporary building features floor-to-ceiling glass windows that flood the interior with natural light, creating an inviting atmosphere that enhances the customer and client experience. Positioned on 0.63 acres with 250 feet of frontage along 9th Street, this property offers a prime flagship location for businesses looking to establish a dominant presence in Ocean City's busiest retail corridor. With three separate entrances, it provides exceptional flexibility and accessibility, making it ideal for a variety of uses, including a flagship retail store, bank branch, corporate office, boutique medical or wellness center, showroom, or other specialty business. As the primary commercial artery of Ocean City, 9th Street sees an enormous amount of foot and vehicle traffic year-round, making this property a strategic investment for maximum brand exposure. During peak summer months, traffic volume surges to 35,000 vehicles per day near the Route 52 bridge, with 21,000 ADT west of 9th Street and 19,000 ADT east of West Avenue. This unrivaled visibility, combined with the property's modern glass façade, three separate entrances, and flexible layout options, makes it a highly sought-after location for businesses looking to capitalize on the city\'s thriving commercial environment. ---- With on-site parking, a Walk Score of 88, and proximity to major attractions, this property is easily accessible for both pedestrians and drivers alike. 201 E 9th St presents a unique investment opportunity in one of New Jersey's most vibrant shore destinations. Whether utilized as a retail store, bank, nulti-use commercial space, this property offers endless possibilities in a