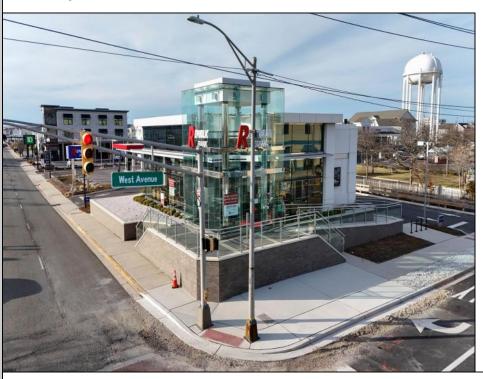

## **COMMENTS**

Located at one of Ocean City's most high-profile intersections, 201 E 9th St is a premier commercial property offering 3,000 SF of modern, versatile space on a high-exposure corner lot. Built in 2022, this contemporary building features floor-to-ceiling glass windows that flood the interior with natural light, creating an inviting atmosphere that enhances the customer and client experience. Positioned on 0.63 acres with 250 feet of frontage along 9th Street, this property offers a prime flagship location for businesses looking to establish a dominant presence in Ocean City's busiest retail corridor. With three separate entrances, it provides exceptional flexibility and accessibility, making it ideal for a variety of uses, including a flagship retail store, bank branch, corporate office, boutique medical or wellness center, showroom, or other specialty business. As the primary commercial artery of Ocean City, 9th Street sees an enormous amount of foot and vehicle traffic year-round, making this property a strategic investment for maximum brand exposure. During peak summer months, traffic volume surges to 35,000 vehicles per day near the Route 52 bridge, with 21,000 ADT west of 9th Street and 19,000 ADT east of West Avenue. This unrivaled visibility, combined with the property's modern glass façade, three separate entrances, and flexible layout options, makes it a highly sought-after location for businesses looking to capitalize on the city\'s thriving commercial environment. ---- With on-site parking, a Walk Score of 88, and proximity to major attractions, this property is easily accessible for both pedestrians and drivers alike. 201 E 9th St presents a unique investment opportunity in one of New Jersey's most vibrant shore destinations. Whether utilized as a retail store, bank,