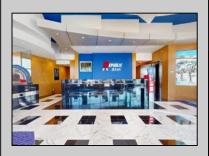

## COMMENTS

Located at one of Ocean City's most high-profile intersections, 201 E 9th St is a premier commercial property offering 3,000 SF of modern, versatile space on a high-exposure corner lot. Built in 2022, this contemporary building features floor-to-ceiling glass windows that flood the interior with natural light, creating an inviting atmosphere that enhances the customer and client experience. Positioned on 0.63 acres with 250 feet of frontage along 9th Street, this property offers a prime flagship location for businesses looking to establish a dominant presence in Ocean City's busiest retail corridor. With three separate entrances, it provides exceptional flexibility and accessibility, making it ideal for a variety of uses, including a flagship retail store, bank branch, corporate office, boutique medical or wellness center, showroom, or other specialty business. As the primary commercial artery of Ocean City, 9th Street sees an enormous amount of foot and vehicle traffic year-round, making this property a strategic investment for maximum brand exposure. During peak summer months, traffic volume surges to 35,000 vehicles per day near the Route 52 bridge, with 21,000 ADT west of 9th Street and 19,000 ADT east of West Avenue. This unrivaled visibility, combined with the property's modern glass façade, three separate entrances, and flexible layout options, makes it a highly sought-after location for businesses looking to capitalize on the city/s thriving commercial environment. ----- With on-site parking, a Walk Score of 88, and proximity to major attractions, this property is easily accessible for both pedestrians and drivers alike. 201 E 9th St presents a unique investment opportunity in one of New Jersey's most vibrant shore destinations. Whether utilized as a retail store, bank, ulti-use commercial space, this property offers endless possibilities in a