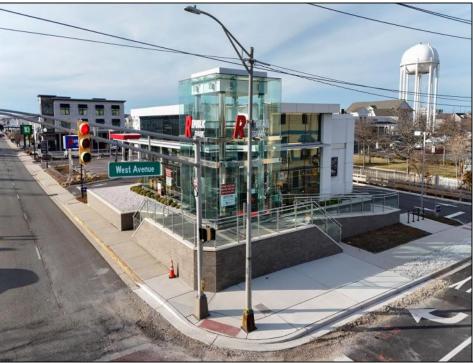

## COMMENTS

Located at one of Ocean City's most high-profile intersections, 201 E 9th St is a premier commercial property offering 3,000 SF of modern, versatile space on a high-exposure corner lot. Built in 2022, this contemporary building features floor-to-ceiling glass windows that flood the interior with natural light, creating an inviting atmosphere that enhances the customer and client experience. Positioned on 0.63 acres with 250 feet of frontage along 9th Street, this property offers a prime flagship location for businesses looking to establish a dominant presence in Ocean City's busiest retail corridor. With three separate entrances, it provides exceptional flexibility and accessibility, making it ideal for a variety of uses, including a flagship retail store, bank branch, corporate office, boutique medical or wellness center, showroom, or other specialty business. As the primary commercial artery of Ocean City, 9th Street sees an enormous amount of foot and vehicle traffic year-round, making this property a strategic investment for maximum brand exposure. During peak summer months, traffic volume surges to 35,000 vehicles per day near the Route 52 bridge, with 21,000 ADT west of 9th Street and 19,000 ADT east of West Avenue. This unrivaled visibility, combined with the property's modern glass façade, three separate entrances, and flexible layout options, makes it a highly sought-after location for businesses looking to capitalize on the city/s thriving commercial environment. ----- With on-site parking, a Walk Score of 88, and proximity to major attractions, this property is easily accessible for both pedestrians and drivers alike. 201 E 9th St presents a unique investment opportunity in one of New Jersey's most vibrant shore destinations. Whether utilized as a retail store, bank, ulti-use commercial space, this property offers endless possibilities in a