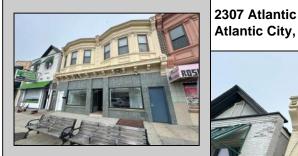

## COMMENTS

Large commercial storefront with great warehouse space and two rented residential apartments in heart of AC retail activity in Ducktown area offering great car and foot traffic. Building sits on 2 lots with double frontage/visibility. Storefront is available for lease at \$2400 monthly to qualified tenant. Apartments currently rented at \$975 (1 bdrm/20 yr tenant) & \$1400 (2bdrm). Storefront was previously Metro/T-Mobile. Great investment potential. Leases in place. Property is being sold \"as-is\".