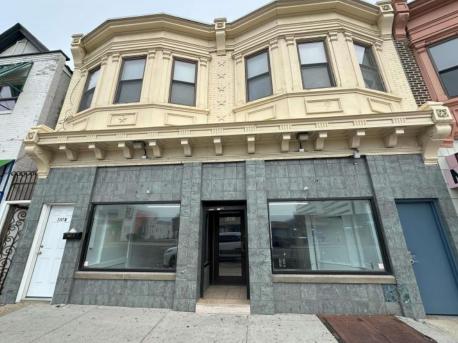

## COMMENTS

Large commercial storefront with great warehouse space and two rented residential apartments in heart of AC retail activity in Ducktown area offering great car and foot traffic. Building sits on 2 lots with double frontage/visibility. Storefront is available for lease at \$2400 monthly to qualified tenant. Apartments currently rented at \$975 (1 bdrm/20 yr tenant) & \$1400 (2bdrm). Storefront was previously Metro/T-Mobile. Great investment potential. Leases in place. Property is being sold \"as-is\".

Exterior Brick See Remarks

**PROPERTY DETAILS** Basement Unfinished

Heating Gas-Natural HotWater Gas

Water Public Sewer Public Sewer