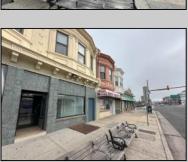

## COMMENTS

Large commercial storefront with great warehouse space and two rented residential apartments in heart of AC retail activity in Ducktown area offering great car and foot traffic. Building sits on 2 lots with double frontage/visibility. Storefront is available for lease at \$2400 monthly to qualified tenant. Apartments currently rented at \$975 (1 bdrm/20 yr tenant) & \$1400 (2bdrm). Storefront was previously Metro/T-Mobile. Great investment potential. Leases in place. Property is being sold \"as-is\".