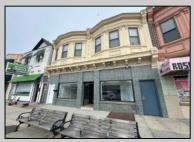

## COMMENTS

Large commercial storefront with great warehouse space and two rented residential apartments in heart of AC retail activity in Ducktown area offering great car and foot traffic. Building sits on 2 lots with double frontage/visibility. Storefront is available for lease at \$2400 monthly to qualified tenant. Apartments currently rented at \$975 (1 bdrm/20 yr tenant) & \$1400 (2bdrm). Storefront was previously Metro/T-Mobile. Great investment potential. Leases in place. Property is being sold \"as-is\".

| Exterior    |
|-------------|
| Brick       |
| See Remarks |

Water Public

2307 Atlantic

Atlantic City, NJ 08401