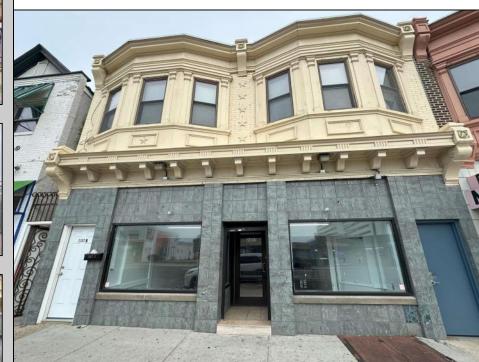

## COMMENTS

Large commercial storefront with great warehouse space and two rented residential apartments in heart of AC retail activity in Ducktown area offering great car and foot traffic. Building sits on 2 lots with double frontage/visibility. Storefront is available for lease at \$2400 monthly to qualified tenant. Apartments currently rented at \$975 (1 bdrm/20 yr tenant) & \$1400 (2bdrm). Storefront was previously Metro/T-Mobile. Great investment potential. Leases in place. Property is being sold \"as-is\".

| Exterior    |
|-------------|
| Brick       |
| See Remarks |

Water Public

2307 Atlantic

Atlantic City, NJ 08401