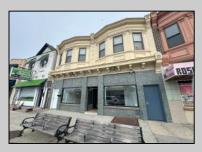

## COMMENTS

Large commercial storefront with great warehouse space and two rented residential apartments in heart of AC retail activity in Ducktown area offering great car and foot traffic. Building sits on 2 lots with double frontage/visibility. Storefront is available for lease at \$2400 monthly to qualified tenant. Apartments currently rented at \$975 (1 bdrm/20 yr tenant) & \$1400 (2bdrm). Storefront was previously Metro/T-Mobile. Great investment potential. Leases in place. Property is being sold \"as-is\".

Exterior Brick See Remarks