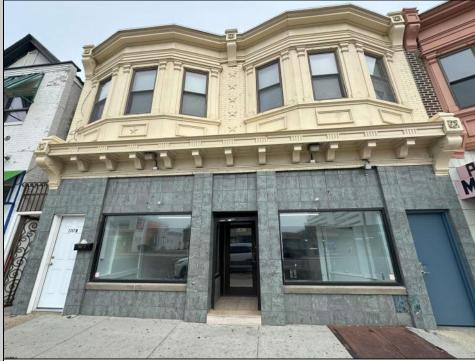

## COMMENTS

Large commercial storefront with great warehouse space and two rented residential apartments in heart of AC retail activity in Ducktown area offering great car and foot traffic. Building sits on 2 lots with double frontage/visibility. Storefront is available for lease at \$2400 monthly to qualified tenant. Apartments currently rented at \$975 (1 bdrm/20 yr tenant) & \$1400 (2bdrm). Storefront was previously Metro/T-Mobile. Great investment potential. Leases in place. Property is being sold \"as-is\".

Exterior Brick See Remarks