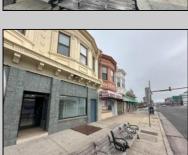

## **COMMENTS**

Large commercial storefront with great warehouse space and two rented residential apartments in heart of AC retail activity in Ducktown area offering great car and foot traffic. Building sits on 2 lots with double frontage/visibility. Storefront is available for lease at \$2400 monthly to qualified tenant. Apartments currently rented at \$975 (1 bdrm/20 yr tenant) & \$1400 (2bdrm). Storefront was previously Metro/T-Mobile. Great investment potential. Leases in place. Property is being sold \"as-is\".