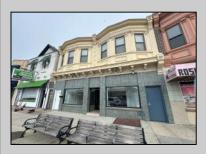

## COMMENTS

Large commercial storefront with great warehouse space and two rented residential apartments in heart of AC retail activity in Ducktown area offering great car and foot traffic. Building sits on 2 lots with double frontage/visibility. Storefront is available for lease at \$2400 monthly to qualified tenant. Apartments currently rented at \$975 (1 bdrm/20 yr tenant) & \$1400 (2bdrm). Storefront was previously Metro/T-Mobile. Great investment potential. Leases in place. Property is being sold \"as-is\".