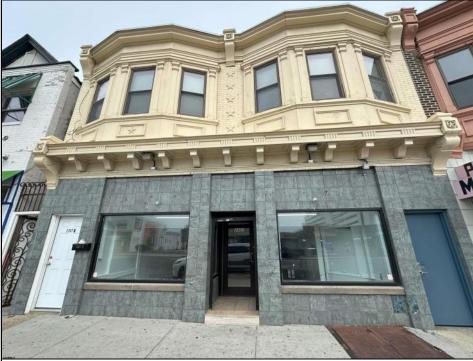

## COMMENTS

Large commercial storefront with great warehouse space and two rented residential apartments in heart of AC retail activity in Ducktown area offering great car and foot traffic. Building sits on 2 lots with double frontage/visibility. Storefront is available for lease at \$2400 monthly to qualified tenant. Apartments currently rented at \$975 (1 bdrm/20 yr tenant) & \$1400 (2bdrm). Storefront was previously Metro/T-Mobile. Great investment potential. Leases in place. Property is being sold \"as-is\".

Exterior Brick See Remarks