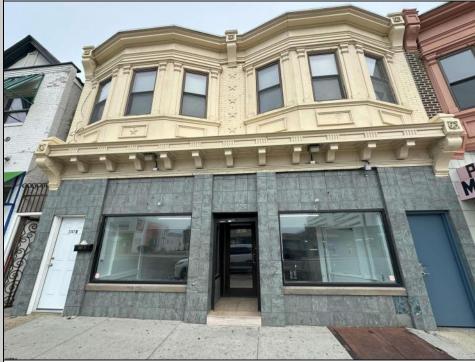

## COMMENTS

Large commercial storefront with great warehouse space and two rented residential apartments in heart of AC retail activity in Ducktown area offering great car and foot traffic. Building sits on 2 lots with double frontage/visibility. Storefront is available for lease at \$2400 monthly to qualified tenant. Apartments currently rented at \$975 (1 bdrm/20 yr tenant) & \$1400 (2bdrm). Storefront was previously Metro/T-Mobile. Great investment potential. Leases in place. Property is being sold \"as-is\".

Exterior Brick See Remarks