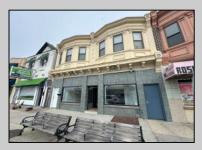

## COMMENTS

Large commercial storefront with great warehouse space and two rented residential apartments in heart of AC retail activity in Ducktown area offering great car and foot traffic. Building sits on 2 lots with double frontage/visibility. Storefront is available for lease at \$2400 monthly to qualified tenant. Apartments currently rented at \$975 (1 bdrm/20 yr tenant) & \$1400 (2bdrm). Storefront was previously Metro/T-Mobile. Great investment potential. Leases in place. Property is being sold \"as-is\".