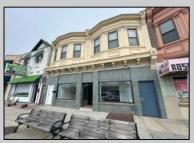

## COMMENTS

Large commercial storefront with great warehouse space and two rented residential apartments in heart of AC retail activity in Ducktown area offering great car and foot traffic. Building sits on 2 lots with double frontage/visibility. Storefront is available for lease at \$2400 monthly to qualified tenant. Apartments currently rented at \$975 (1 bdrm/20 yr tenant) & \$1400 (2bdrm). Storefront was previously Metro/T-Mobile. Great investment potential. Leases in place. Property is being sold \"as-is\".