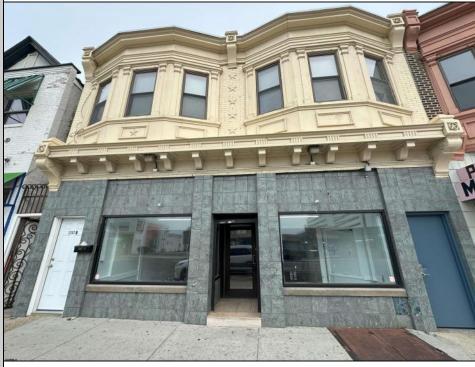

## COMMENTS

Large commercial storefront with great warehouse space and two rented residential apartments in heart of AC retail activity in Ducktown area offering great car and foot traffic. Building sits on 2 lots with double frontage/visibility. Storefront is available for lease at \$2400 monthly to qualified tenant. Apartments currently rented at \$975 (1 bdrm/20 yr tenant) & \$1400 (2bdrm). Storefront was previously Metro/T-Mobile. Great investment potential. Leases in place. Property is being sold \"as-is\".

Exterior Brick See Remarks