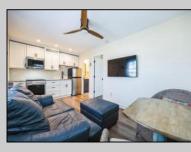

## COMMENTS

Light, Bright and Airy, Beach Block Condo, One Bedroom & One Bath, with Community Pool. Just steps to the beach, this adorable condo was recently renovated from the studs out. Perfect for anyone whol's looking for the ideal, affordable getaway at the beach, but doesn't want the maintenance that can come with a home away from home. This one has it all! This corner unit has so much to offer in a compact, maintenance free space. The interior is complete with new insulation, doors, LV flooring, cabinetry, granite countertops, bathroom surround, shower and fixtures, throughout. Updated electrical with new 100-amp service, lighting and fixtures, new inwall heat system and new hot water heater. Even double sheetrock on all party walls and ceilings to make those lazy, summer mornings quiet and peaceful. The exterior has a private area for your lounge chairs and storage bin. The community pool located in the secluded courtyard is manicured and meticulously maintained. Pets are welcome. Rentals are permitted. Steps to the Beach or Steps to the Pool. All conveniently located across the street from the Community Center, Pickle Ball Courts, Tennis Courts, Bocce Ball Courts and Mini Golf. Adorable, Affordable and Available! What are you waiting for?