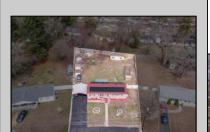

## **COMMENTS**

Don't wait for Wharton Park. Check out this ravishing rancher. The pride of ownership is evident from the moment you pull up. The home boasts of upgrades. Freshly laid asphalt (features an additional bump out for parking along with a oversized carport) The front yard is meticulously landscaped and fenced. The roof is new (sitting under solar) while the HVAC and WELL are BRAND NEW. Walk through the front door to large, open living room that flows right into your kitchen and sunroom! My favorite feature and most likely YOURS TOO is the 115 x 170 backyard, (believed to be the biggest in all of Wharton Park) It allows for so many opportunities and boasts of multiple outbuildings, including a 10 x 20 shed! Where else can you find a home at this price, with all this home has to offer? You Can\t.