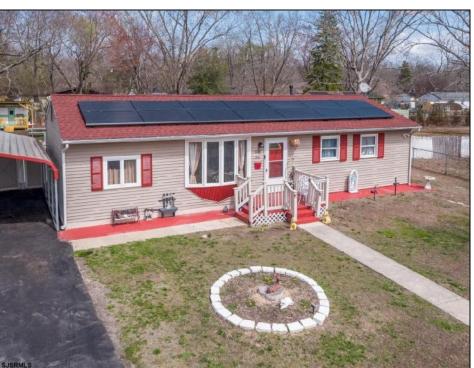

## **COMMENTS**

Don't wait for Wharton Park. Check out this ravishing rancher. The pride of ownership is evident from the moment you pull up. The home boasts of upgrades. Freshly laid asphalt (features an additional bump out for parking along with a oversized carport) The front yard is meticulously landscaped and fenced. The roof is new (sitting under solar) while the HVAC and WELL are BRAND NEW. Walk through the front door to large, open living room that flows right into your kitchen and sunroom! My favorite feature and most likely YOURS TOO is the 115 x 170 backyard, (believed to be the biggest in all of Wharton Park) It allows for so many opportunities and boasts of multiple outbuildings, including a 10 x 20 shed! Where else can you find a home at this price, with all this home has to offer? You Can\t.