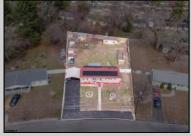

## **COMMENTS**

Don't wait for Wharton Park. Check out this ravishing rancher. The pride of ownership is evident from the moment you pull up. The home boasts of upgrades. Freshly laid asphalt (features an additional bump out for parking along with a oversized carport) The front yard is meticulously landscaped and fenced. The roof is new (sitting under solar) while the HVAC and WELL are BRAND NEW. Walk through the front door to large, open living room that flows right into your kitchen and sunroom! My favorite feature and most likely YOURS TOO is the 115 x 170 backyard, (believed to be the biggest in all of Wharton Park) It allows for so many opportunities and boasts of multiple outbuildings, including a 10 x 20 shed! Where else can you find a home at this price, with all this home has to offer? You Can't.