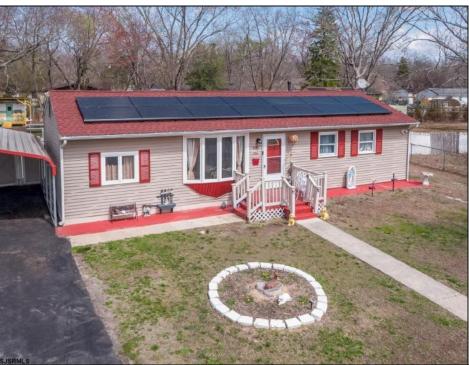

## **COMMENTS**

Don't wait for Wharton Park. Check out this ravishing rancher. The pride of ownership is evident from the moment you pull up. The home boasts of upgrades. Freshly laid asphalt (features an additional bump out for parking along with a oversized carport) The front yard is meticulously landscaped and fenced. The roof is new (sitting under solar) while the HVAC and WELL are BRAND NEW. Walk through the front door to large, open living room that flows right into your kitchen and sunroom! My favorite feature and most likely YOURS TOO is the 115 x 170 backyard, (believed to be the biggest in all of Wharton Park) It allows for so many opportunities and boasts of multiple outbuildings, including a 10 x 20 shed! Where else can you find a home at this price, with all this home has to offer? You Can't.