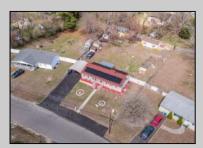

## **COMMENTS**

Don't wait for Wharton Park. Check out this ravishing rancher. The pride of ownership is evident from the moment you pull up. The home boasts of upgrades. Freshly laid asphalt (features an additional bump out for parking along with a oversized carport) The front yard is meticulously landscaped and fenced. The roof is new (sitting under solar) while the HVAC and WELL are BRAND NEW. Walk through the front door to large, open living room that flows right into your kitchen and sunroom! My favorite feature and most likely YOURS TOO is the 115 x 170 backyard, (believed to be the biggest in all of Wharton Park) It allows for so many opportunities and boasts of multiple outbuildings, including a 10 x 20 shed! Where else can you find a home at this price, with all this home has to offer? You Can't.