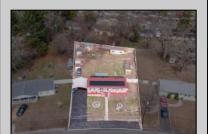

## **COMMENTS**

Don't wait for Wharton Park. Check out this ravishing rancher. The pride of ownership is evident from the moment you pull up. The home boasts of upgrades. Freshly laid asphalt (features an additional bump out for parking along with a oversized carport) The front yard is meticulously landscaped and fenced. The roof is new (sitting under solar) while the HVAC and WELL are BRAND NEW. Walk through the front door to large, open living room that flows right into your kitchen and sunroom! My favorite feature and most likely YOURS TOO is the 115 x 170 backyard, (believed to be the biggest in all of Wharton Park) It allows for so many opportunities and boasts of multiple outbuildings, including a 10 x 20 shed! Where else can you find a home at this price, with all this home has to offer? You Can\'t.