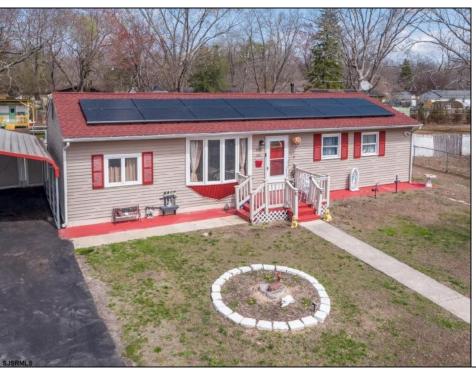

## **COMMENTS**

Don't wait for Wharton Park. Check out this ravishing rancher. The pride of ownership is evident from the moment you pull up. The home boasts of upgrades. Freshly laid asphalt (features an additional bump out for parking along with a oversized carport) The front yard is meticulously landscaped and fenced. The roof is new (sitting under solar) while the HVAC and WELL are BRAND NEW. Walk through the front door to large, open living room that flows right into your kitchen and sunroom! My favorite feature and most likely YOURS TOO is the 115 x 170 backyard, (believed to be the biggest in all of Wharton Park) It allows for so many opportunities and boasts of multiple outbuildings, including a 10 x 20 shed! Where else can you find a home at this price, with all this home has to offer? You Can\'t.