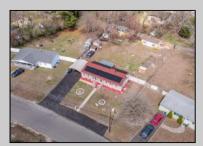

## **COMMENTS**

Don't wait for Wharton Park. Check out this ravishing rancher. The pride of ownership is evident from the moment you pull up. The home boasts of upgrades. Freshly laid asphalt (features an additional bump out for parking along with a oversized carport) The front yard is meticulously landscaped and fenced. The roof is new (sitting under solar) while the HVAC and WELL are BRAND NEW. Walk through the front door to large, open living room that flows right into your kitchen and sunroom! My favorite feature and most likely YOURS TOO is the 115 x 170 backyard, (believed to be the biggest in all of Wharton Park) It allows for so many opportunities and boasts of multiple outbuildings, including a 10 x 20 shed! Where else can you find a home at this price, with all this home has to offer? You Can\'t.