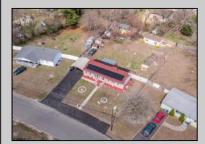

## COMMENTS

Don't wait for Wharton Park. Check out this ravishing rancher. The pride of ownership is evident from the moment you pull up. The home boasts of upgrades. Freshly laid asphalt (features an additional bump out for parking along with a oversized carport) The front yard is meticulously landscaped and fenced. The roof is new (sitting under solar) while the HVAC and WELL are BRAND NEW. Walk through the front door to large, open living room that flows right into your kitchen and sunroom! My favorite feature and most likely YOURS TOO is the 115 x 170 backyard, (believed to be the biggest in all of Wharton Park) It allows for so many opportunities and boasts of multiple outbuildings, including a 10 x 20 shed! Property is being sold in strictly asis condition, buyer is responsible for all certifications, inspections and repairs at buyer's sole cost and expense. (Agents see remarks)