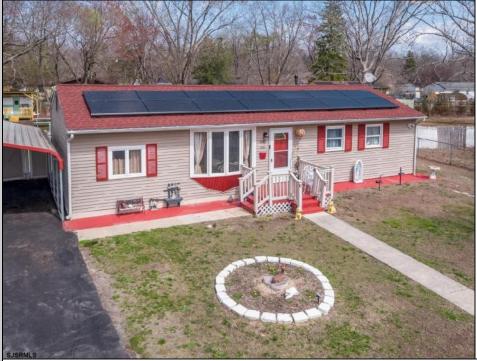

## COMMENTS

Don't wait for Wharton Park. Check out this ravishing rancher. The pride of ownership is evident from the moment you pull up. The home boasts of upgrades. Freshly laid asphalt (features an additional bump out for parking along with a oversized carport) The front yard is meticulously landscaped and fenced. The roof is new (sitting under solar) while the HVAC and WELL are BRAND NEW. Walk through the front door to large, open living room that flows right into your kitchen and sunroom! My favorite feature and most likely YOURS TOO is the 115 x 170 backyard, (believed to be the biggest in all of Wharton Park) It allows for so many opportunities and boasts of multiple outbuildings, including a 10 x 20 shed! Property is being sold in strictly asis condition, buyer is responsible for all certifications, inspections and repairs at buyer's sole cost and expense. (Agents see remarks)