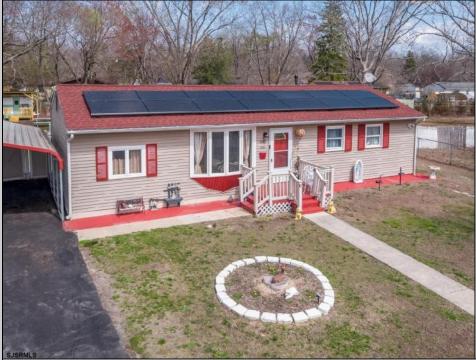

## COMMENTS

Don/'t wait for Wharton Park. Check out this ravishing rancher. The pride of ownership is evident from the moment you pull up. The home boasts of upgrades. Freshly laid asphalt (features an additional bump out for parking along with a oversized carport) The front yard is meticulously landscaped and fenced. The roof is new (sitting under solar) while the HVAC and WELL are BRAND NEW. Walk through the front door to large, open living room that flows right into your kitchen and sunroom! My favorite feature and most likely YOURS TOO is the 115 x 170 backyard, (believed to be the biggest in all of Wharton Park) It allows for so many opportunities and boasts of multiple outbuildings, including a 10 x 20 shed! Where else can you find a home at this price, with all this home has to offer? You Can/'t.