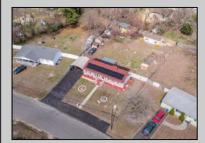

## COMMENTS

Don/'t wait for Wharton Park. Check out this ravishing rancher. The pride of ownership is evident from the moment you pull up. The home boasts of upgrades. Freshly laid asphalt (features an additional bump out for parking along with a oversized carport) The front yard is meticulously landscaped and fenced. The roof is new (sitting under solar) while the HVAC and WELL are BRAND NEW. Walk through the front door to large, open living room that flows right into your kitchen and sunroom! My favorite feature and most likely YOURS TOO is the 115 x 170 backyard, (believed to be the biggest in all of Wharton Park) It allows for so many opportunities and boasts of multiple outbuildings, including a 10 x 20 shed! Where else can you find a home at this price, with all this home has to offer? You Can/'t.