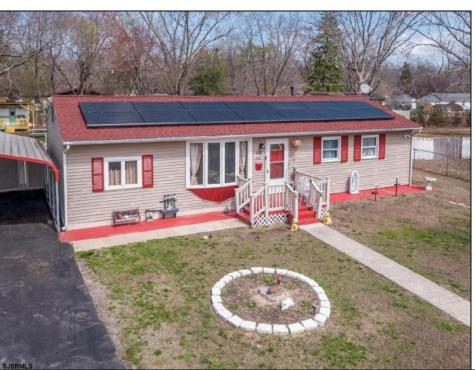

## **COMMENTS**

Don't wait for Wharton Park. Check out this ravishing rancher. The pride of ownership is evident from the moment you pull up. The home boasts of upgrades. Freshly laid asphalt (features an additional bump out for parking along with a oversized carport) The front yard is meticulously landscaped and fenced. The roof is new (sitting under solar) while the HVAC and WELL are BRAND NEW. Walk through the front door to large, open living room that flows right into your kitchen and sunroom! My favorite feature and most likely YOURS TOO is the 115 x 170 backyard, (believed to be the biggest in all of Wharton Park) It allows for so many opportunities and boasts of multiple outbuildings, including a 10 x 20 shed! Where else can you find a home at this price, with all this home has to offer? You Can\t.