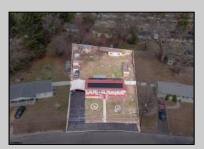

## **COMMENTS**

Don't wait for Wharton Park. Check out this ravishing rancher. The pride of ownership is evident from the moment you pull up. The home boasts of upgrades. Freshly laid asphalt (features an additional bump out for parking along with a oversized carport) The front yard is meticulously landscaped and fenced. The roof is new (sitting under solar) while the HVAC and WELL are BRAND NEW. Walk through the front door to large, open living room that flows right into your kitchen and sunroom! My favorite feature and most likely YOURS TOO is the 115 x 170 backyard, (believed to be the biggest in all of Wharton Park) It allows for so many opportunities and boasts of multiple outbuildings, including a 10 x 20 shed! Where else can you find a home at this price, with all this home has to offer? You Can\t.

## **PROPERTY DETAILS**

| Exterior | OutsideFeatures     | ParkingGarage | Basement    |
|----------|---------------------|---------------|-------------|
| Vinyl    | Fenced Yard<br>Shed | None          | Crawl Space |
|          |                     |               |             |