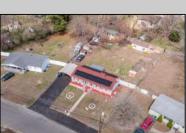

## **COMMENTS**

Don't wait for Wharton Park. Check out this ravishing rancher. The pride of ownership is evident from the moment you pull up. The home boasts of upgrades. Freshly laid asphalt (features an additional bump out for parking along with a oversized carport) The front yard is meticulously landscaped and fenced. The roof is new (sitting under solar) while the HVAC and WELL are BRAND NEW. Walk through the front door to large, open living room that flows right into your kitchen and sunroom! My favorite feature and most likely YOURS TOO is the 115 x 170 backyard, (believed to be the biggest in all of Wharton Park) It allows for so many opportunities and boasts of multiple outbuildings, including a 10 x 20 shed! Where else can you find a home at this price, with all this home has to offer? You Can\t.

## **PROPERTY DETAILS**

| Exterior | OutsideFeatures     | ParkingGarage | Basement    |
|----------|---------------------|---------------|-------------|
| Vinyl    | Fenced Yard<br>Shed | None          | Crawl Space |
|          |                     |               |             |