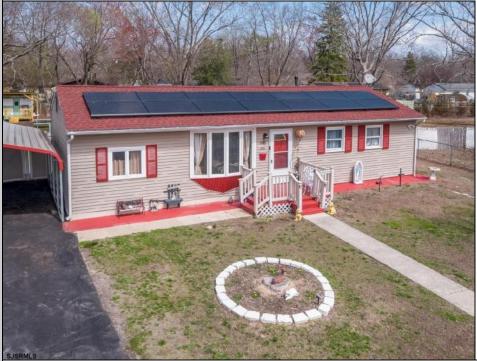

## COMMENTS

Don\'t wait for Wharton Park. Check out this ravishing rancher. The pride of ownership is evident from the moment you pull up. The home boasts of upgrades. Freshly laid asphalt (features an additional bump out for parking along with a oversized carport) The front yard is meticulously landscaped and fenced. The roof is new (sitting under solar) while the HVAC and WELL are BRAND NEW. Walk through the front door to large, open living room that flows right into your kitchen and sunroom! My favorite feature and most likely YOURS TOO is the 115 x 170 backyard, (believed to be the biggest in all of Wharton Park) It allows for so many opportunities and boasts of multiple outbuildings, including a 10 x 20 shed! Where else can you find a home at this price, with all this home has to offer? You Can\'t.