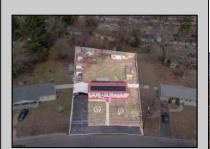

## **COMMENTS**

Don't wait for Wharton Park. Check out this ravishing rancher. The pride of ownership is evident from the moment you pull up. The home boasts of upgrades. Freshly laid asphalt (features an additional bump out for parking along with a oversized carport) The front yard is meticulously landscaped and fenced. The roof is new (sitting under solar) while the HVAC and WELL are BRAND NEW. Walk through the front door to large, open living room that flows right into your kitchen and sunroom! My favorite feature and most likely YOURS TOO is the 115 x 170 backyard, (believed to be the biggest in all of Wharton Park) It allows for so many opportunities and boasts of multiple outbuildings, including a 10 x 20 shed! Where else can you find a home at this price, with all this home has to offer? You Can\'t.