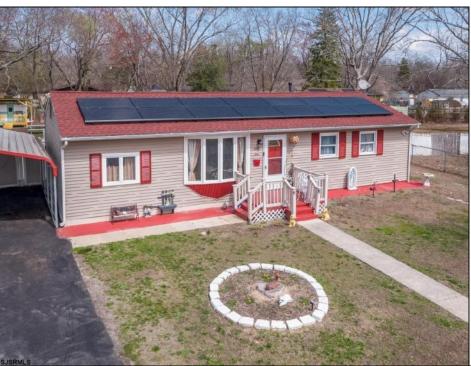

## **COMMENTS**

Don't wait for Wharton Park. Check out this ravishing rancher. The pride of ownership is evident from the moment you pull up. The home boasts of upgrades. Freshly laid asphalt (features an additional bump out for parking along with a oversized carport) The front yard is meticulously landscaped and fenced. The roof is new (sitting under solar) while the HVAC and WELL are BRAND NEW. Walk through the front door to large, open living room that flows right into your kitchen and sunroom! My favorite feature and most likely YOURS TOO is the 115 x 170 backyard, (believed to be the biggest in all of Wharton Park) It allows for so many opportunities and boasts of multiple outbuildings, including a 10 x 20 shed! Where else can you find a home at this price, with all this home has to offer? You Can\'t.