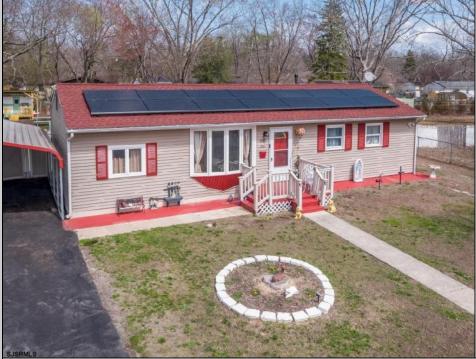

## COMMENTS

Don/'t wait for Wharton Park. Check out this ravishing rancher. The pride of ownership is evident from the moment you pull up. The home boasts of upgrades. Freshly laid asphalt (features an additional bump out for parking along with a oversized carport) The front yard is meticulously landscaped and fenced. The roof is new (sitting under solar) while the HVAC and WELL are BRAND NEW. Walk through the front door to large, open living room that flows right into your kitchen and sunroom! My favorite feature and most likely YOURS TOO is the 115 x 170 backyard, (believed to be the biggest in all of Wharton Park) It allows for so many opportunities and boasts of multiple outbuildings, including a 10 x 20 shed! Where else can you find a home at this price, with all this home has to offer? You Can/'t.