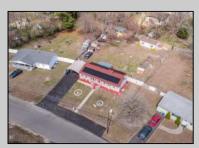

## **COMMENTS**

Don\'t wait for Wharton Park. Check out this ravishing rancher. The pride of ownership is evident from the moment you pull up. The home boasts of upgrades. Freshly laid asphalt (features an additional bump out for parking along with a oversized carport) The front yard is meticulously landscaped and fenced. The roof is new (sitting under solar) while the HVAC and WELL are BRAND NEW. Walk through the front door to large, open living room that flows right into your kitchen and sunroom! My favorite feature and most likely YOURS TOO is the 115 x 170 backyard, (believed to be the biggest in all of Wharton Park) It allows for so many opportunities and boasts of multiple outbuildings, including a 10 x 20 shed! Where else can you find a home at this price, with all this home has to offer? You Can\t.