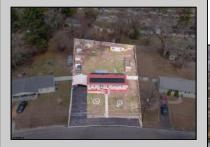

## **COMMENTS**

Don\'t wait for Wharton Park. Check out this ravishing rancher. The pride of ownership is evident from the moment you pull up. The home boasts of upgrades. Freshly laid asphalt (features an additional bump out for parking along with a oversized carport) The front yard is meticulously landscaped and fenced. The roof is new (sitting under solar) while the HVAC and WELL are BRAND NEW. Walk through the front door to large, open living room that flows right into your kitchen and sunroom! My favorite feature and most likely YOURS TOO is the 115 x 170 backyard, (believed to be the biggest in all of Wharton Park) It allows for so many opportunities and boasts of multiple outbuildings, including a 10 x 20 shed! Where else can you find a home at this price, with all this home has to offer? You Can\t.