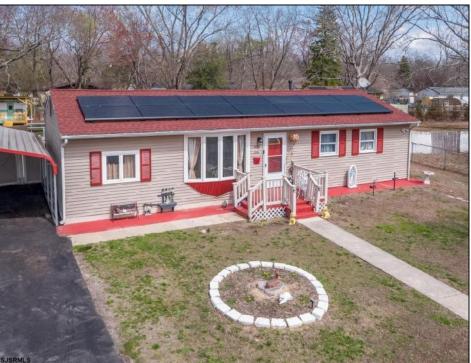

## **COMMENTS**

Don\'t wait for Wharton Park. Check out this ravishing rancher. The pride of ownership is evident from the moment you pull up. The home boasts of upgrades. Freshly laid asphalt (features an additional bump out for parking along with a oversized carport) The front yard is meticulously landscaped and fenced. The roof is new (sitting under solar) while the HVAC and WELL are BRAND NEW. Walk through the front door to large, open living room that flows right into your kitchen and sunroom! My favorite feature and most likely YOURS TOO is the 115 x 170 backyard, (believed to be the biggest in all of Wharton Park) It allows for so many opportunities and boasts of multiple outbuildings, including a 10 x 20 shed! Where else can you find a home at this price, with all this home has to offer? You Can\t.