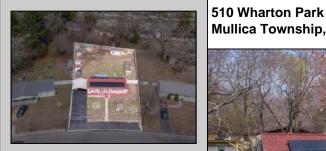

## **COMMENTS**

Don't wait for Wharton Park. Check out this ravishing rancher. The pride of ownership is evident from the moment you pull up. The home boasts of upgrades. Freshly laid asphalt (features an additional bump out for parking along with a oversized carport) The front yard is meticulously landscaped and fenced. The roof is new (sitting under solar) while the HVAC and WELL are BRAND NEW. Walk through the front door to large, open living room that flows right into your kitchen and sunroom! My favorite feature and most likely YOURS TOO is the 115 x 170 backyard, (believed to be the biggest in all of Wharton Park) It allows for so many opportunities and boasts of multiple outbuildings, including a 10 x 20 shed! Where else can you find a home at this price, with all this home has to offer? You Can\'t.