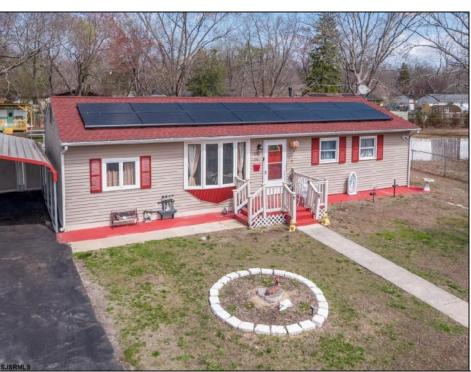

## **COMMENTS**

Don't wait for Wharton Park. Check out this ravishing rancher. The pride of ownership is evident from the moment you pull up. The home boasts of upgrades. Freshly laid asphalt (features an additional bump out for parking along with a oversized carport) The front yard is meticulously landscaped and fenced. The roof is new (sitting under solar) while the HVAC and WELL are BRAND NEW. Walk through the front door to large, open living room that flows right into your kitchen and sunroom! My favorite feature and most likely YOURS TOO is the 115 x 170 backyard, (believed to be the biggest in all of Wharton Park) It allows for so many opportunities and boasts of multiple outbuildings, including a 10 x 20 shed! Where else can you find a home at this price, with all this home has to offer? You Can\'t.