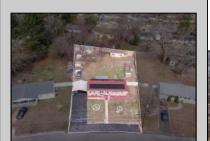

## **COMMENTS**

Don't wait for Wharton Park. Check out this ravishing rancher. The pride of ownership is evident from the moment you pull up. The home boasts of upgrades. Freshly laid asphalt (features an additional bump out for parking along with a oversized carport) The front yard is meticulously landscaped and fenced. The roof is new (sitting under solar) while the HVAC and WELL are BRAND NEW. Walk through the front door to large, open living room that flows right into your kitchen and sunroom! My favorite feature and most likely YOURS TOO is the 115 x 170 backyard, (believed to be the biggest in all of Wharton Park) It allows for so many opportunities and boasts of multiple outbuildings, including a 10 x 20 shed! Where else can you find a home at this price, with all this home has to offer? You Can\'t.