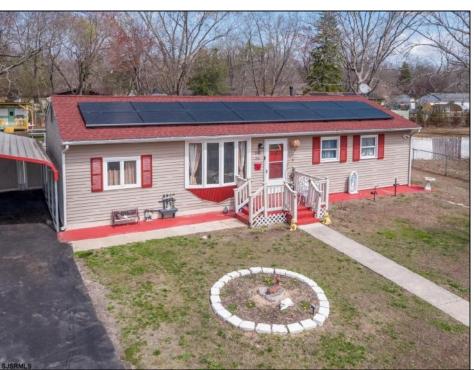

## **COMMENTS**

Don't wait for Wharton Park. Check out this ravishing rancher. The pride of ownership is evident from the moment you pull up. The home boasts of upgrades. Freshly laid asphalt (features an additional bump out for parking along with a oversized carport) The front yard is meticulously landscaped and fenced. The roof is new (sitting under solar) while the HVAC and WELL are BRAND NEW. Walk through the front door to large, open living room that flows right into your kitchen and sunroom! My favorite feature and most likely YOURS TOO is the 115 x 170 backyard, (believed to be the biggest in all of Wharton Park) It allows for so many opportunities and boasts of multiple outbuildings, including a 10 x 20 shed! Where else can you find a home at this price, with all this home has to offer? You Can\'t.