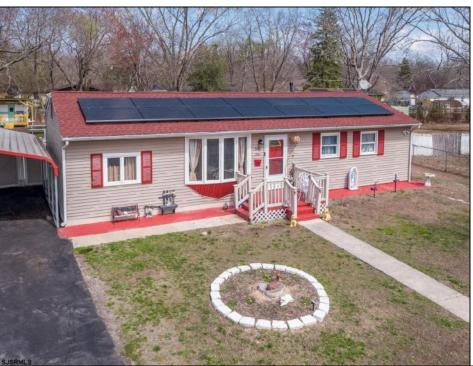

## **COMMENTS**

Don't wait for Wharton Park. Check out this ravishing rancher. The pride of ownership is evident from the moment you pull up. The home boasts of upgrades. Freshly laid asphalt (features an additional bump out for parking along with a oversized carport) The front yard is meticulously landscaped and fenced. The roof is new (sitting under solar) while the HVAC and WELL are BRAND NEW. Walk through the front door to large, open living room that flows right into your kitchen and sunroom! My favorite feature and most likely YOURS TOO is the 115 x 170 backyard, (believed to be the biggest in all of Wharton Park) It allows for so many opportunities and boasts of multiple outbuildings, including a 10 x 20 shed! Where else can you find a home at this price, with all this home has to offer? You Can't.