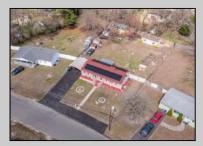

## **COMMENTS**

Don't wait for Wharton Park. Check out this ravishing rancher. The pride of ownership is evident from the moment you pull up. The home boasts of upgrades. Freshly laid asphalt (features an additional bump out for parking along with a oversized carport) The front yard is meticulously landscaped and fenced. The roof is new (sitting under solar) while the HVAC and WELL are BRAND NEW. Walk through the front door to large, open living room that flows right into your kitchen and sunroom! My favorite feature and most likely YOURS TOO is the 115 x 170 backyard, (believed to be the biggest in all of Wharton Park) It allows for so many opportunities and boasts of multiple outbuildings, including a 10 x 20 shed! Where else can you find a home at this price, with all this home has to offer? You Can't.