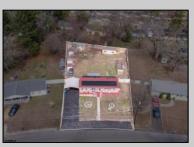

## **COMMENTS**

Don't wait for Wharton Park. Check out this ravishing rancher. The pride of ownership is evident from the moment you pull up. The home boasts of upgrades. Freshly laid asphalt (features an additional bump out for parking along with a oversized carport) The front yard is meticulously landscaped and fenced. The roof is new (sitting under solar) while the HVAC and WELL are BRAND NEW. Walk through the front door to large, open living room that flows right into your kitchen and sunroom! My favorite feature and most likely YOURS TOO is the 115 x 170 backyard, (believed to be the biggest in all of Wharton Park) It allows for so many opportunities and boasts of multiple outbuildings, including a 10 x 20 shed! Where else can you find a home at this price, with all this home has to offer? You Can't.