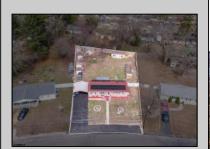

## **COMMENTS**

Don\'t wait for Wharton Park. Check out this ravishing rancher. The pride of ownership is evident from the moment you pull up. The home boasts of upgrades. Freshly laid asphalt (features an additional bump out for parking along with a oversized carport) The front yard is meticulously landscaped and fenced. The roof is new (sitting under solar) while the HVAC and WELL are BRAND NEW. Walk through the front door to large, open living room that flows right into your kitchen and sunroom! My favorite feature and most likely YOURS TOO is the 115 x 170 backyard, (believed to be the biggest in all of Wharton Park) It allows for so many opportunities and boasts of multiple outbuildings, including a 10 x 20 shed! Where else can you find a home at this price, with all this home has to offer? You Can\t.