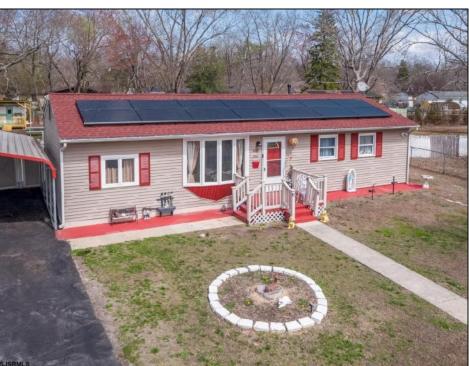

## **COMMENTS**

Don\'t wait for Wharton Park. Check out this ravishing rancher. The pride of ownership is evident from the moment you pull up. The home boasts of upgrades. Freshly laid asphalt (features an additional bump out for parking along with a oversized carport) The front yard is meticulously landscaped and fenced. The roof is new (sitting under solar) while the HVAC and WELL are BRAND NEW. Walk through the front door to large, open living room that flows right into your kitchen and sunroom! My favorite feature and most likely YOURS TOO is the 115 x 170 backyard, (believed to be the biggest in all of Wharton Park) It allows for so many opportunities and boasts of multiple outbuildings, including a 10 x 20 shed! Where else can you find a home at this price, with all this home has to offer? You Can\t.