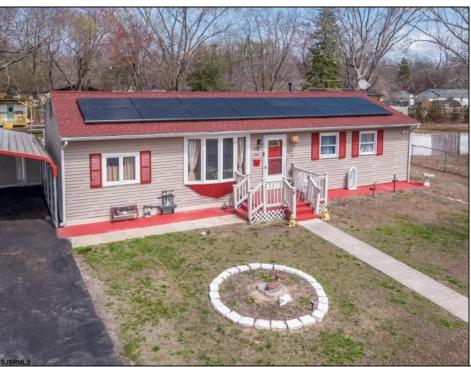

## **COMMENTS**

Don't wait for Wharton Park. Check out this ravishing rancher. The pride of ownership is evident from the moment you pull up. The home boasts of upgrades. Freshly laid asphalt (features an additional bump out for parking along with a oversized carport) The front yard is meticulously landscaped and fenced. The roof is new (sitting under solar) while the HVAC and WELL are BRAND NEW. Walk through the front door to large, open living room that flows right into your kitchen and sunroom! My favorite feature and most likely YOURS TOO is the 115 x 170 backyard, (believed to be the biggest in all of Wharton Park) It allows for so many opportunities and boasts of multiple outbuildings, including a 10 x 20 shed! Where else can you find a home at this price, with all this home has to offer? You Can\'t.