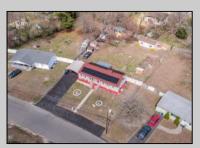

## **COMMENTS**

Don't wait for Wharton Park. Check out this ravishing rancher. The pride of ownership is evident from the moment you pull up. The home boasts of upgrades. Freshly laid asphalt (features an additional bump out for parking along with a oversized carport) The front yard is meticulously landscaped and fenced. The roof is new (sitting under solar) while the HVAC and WELL are BRAND NEW. Walk through the front door to large, open living room that flows right into your kitchen and sunroom! My favorite feature and most likely YOURS TOO is the 115 x 170 backyard, (believed to be the biggest in all of Wharton Park) It allows for so many opportunities and boasts of multiple outbuildings, including a 10 x 20 shed! Where else can you find a home at this price, with all this home has to offer? You Can\'t.

## **PROPERTY DETAILS**

| Exterior | OutsideFeatures     | ParkingGarage | Basement    |
|----------|---------------------|---------------|-------------|
| Vinyl    | Fenced Yard<br>Shed | None          | Crawl Space |