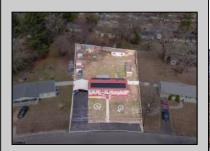

## **COMMENTS**

Don't wait for Wharton Park. Check out this ravishing rancher. The pride of ownership is evident from the moment you pull up. The home boasts of upgrades. Freshly laid asphalt (features an additional bump out for parking along with a oversized carport) The front yard is meticulously landscaped and fenced. The roof is new (sitting under solar) while the HVAC and WELL are BRAND NEW. Walk through the front door to large, open living room that flows right into your kitchen and sunroom! My favorite feature and most likely YOURS TOO is the 115 x 170 backyard, (believed to be the biggest in all of Wharton Park) It allows for so many opportunities and boasts of multiple outbuildings, including a 10 x 20 shed! Where else can you find a home at this price, with all this home has to offer? You Can\'t.

## **PROPERTY DETAILS**

| Exterior | OutsideFeatures     | ParkingGarage | Basement    |
|----------|---------------------|---------------|-------------|
| Vinyl    | Fenced Yard<br>Shed | None          | Crawl Space |