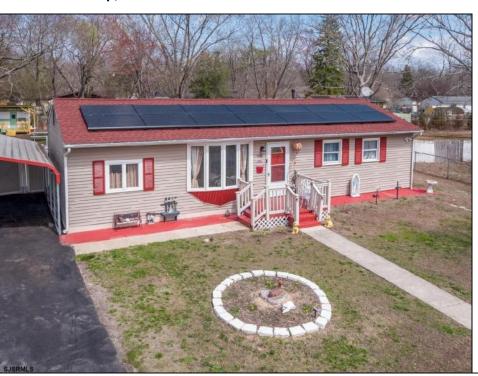

## **COMMENTS**

Don't wait for Wharton Park. Check out this ravishing rancher. The pride of ownership is evident from the moment you pull up. The home boasts of upgrades. Freshly laid asphalt (features an additional bump out for parking along with a oversized carport) The front yard is meticulously landscaped and fenced. The roof is new (sitting under solar) while the HVAC and WELL are BRAND NEW. Walk through the front door to large, open living room that flows right into your kitchen and sunroom! My favorite feature and most likely YOURS TOO is the 115 x 170 backyard, (believed to be the biggest in all of Wharton Park) It allows for so many opportunities and boasts of multiple outbuildings, including a 10 x 20 shed! Where else can you find a home at this price, with all this home has to offer? You Can\'t.