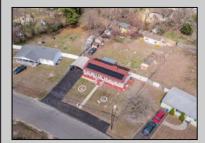

## COMMENTS

Don\'t wait for Wharton Park. Check out this ravishing rancher. The pride of ownership is evident from the moment you pull up. The home boasts of upgrades. Freshly laid asphalt (features an additional bump out for parking along with a oversized carport) The front yard is meticulously landscaped and fenced. The roof is new (sitting under solar) while the HVAC and WELL are BRAND NEW. Walk through the front door to large, open living room that flows right into your kitchen and sunroom! My favorite feature and most likely YOURS TOO is the 115 x 170 backyard, (believed to be the biggest in all of Wharton Park) It allows for so many opportunities and boasts of multiple outbuildings, including a 10 x 20 shed! Where else can you find a home at this price, with all this home has to offer? You Can\'t.