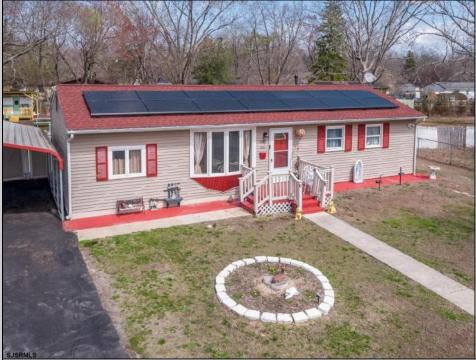

## COMMENTS

Don\'t wait for Wharton Park. Check out this ravishing rancher. The pride of ownership is evident from the moment you pull up. The home boasts of upgrades. Freshly laid asphalt (features an additional bump out for parking along with a oversized carport) The front yard is meticulously landscaped and fenced. The roof is new (sitting under solar) while the HVAC and WELL are BRAND NEW. Walk through the front door to large, open living room that flows right into your kitchen and sunroom! My favorite feature and most likely YOURS TOO is the 115 x 170 backyard, (believed to be the biggest in all of Wharton Park) It allows for so many opportunities and boasts of multiple outbuildings, including a 10 x 20 shed! Where else can you find a home at this price, with all this home has to offer? You Can\'t.