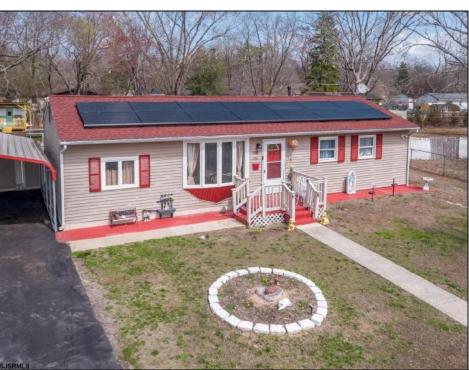

## **COMMENTS**

Don't wait for Wharton Park. Check out this ravishing rancher. The pride of ownership is evident from the moment you pull up. The home boasts of upgrades. Freshly laid asphalt (features an additional bump out for parking along with a oversized carport) The front yard is meticulously landscaped and fenced. The roof is new (sitting under solar) while the HVAC and WELL are BRAND NEW. Walk through the front door to large, open living room that flows right into your kitchen and sunroom! My favorite feature and most likely YOURS TOO is the 115 x 170 backyard, (believed to be the biggest in all of Wharton Park) It allows for so many opportunities and boasts of multiple outbuildings, including a 10 x 20 shed! Property is being sold in strictly asis condition, buyer is responsible for all certifications, inspections and repairs at buyer\'s sole cost and expense. (Agents see remarks)