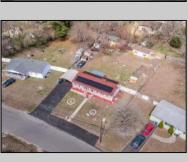

## **COMMENTS**

Don't wait for Wharton Park. Check out this ravishing rancher. The pride of ownership is evident from the moment you pull up. The home boasts of upgrades. Freshly laid asphalt (features an additional bump out for parking along with a oversized carport) The front yard is meticulously landscaped and fenced. The roof is new (sitting under solar) while the HVAC and WELL are BRAND NEW. Walk through the front door to large, open living room that flows right into your kitchen and sunroom! My favorite feature and most likely YOURS TOO is the 115 x 170 backyard, (believed to be the biggest in all of Wharton Park) It allows for so many opportunities and boasts of multiple outbuildings, including a 10 x 20 shed! Property is being sold in strictly asis condition, buyer is responsible for all certifications, inspections and repairs at buyer\'s sole cost and expense. (Agents see remarks)