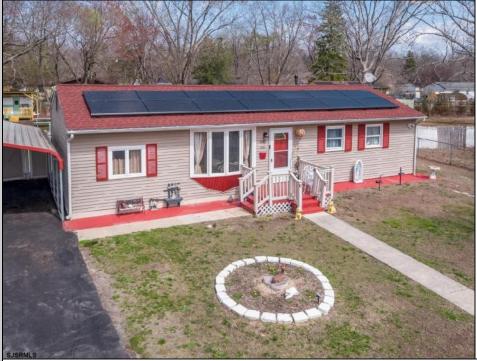

## COMMENTS

Don\'t wait for Wharton Park. Check out this ravishing rancher. The pride of ownership is evident from the moment you pull up. The home boasts of upgrades. Freshly laid asphalt (features an additional bump out for parking along with a oversized carport) The front yard is meticulously landscaped and fenced. The roof is new (sitting under solar) while the HVAC and WELL are BRAND NEW. Walk through the front door to large, open living room that flows right into your kitchen and sunroom! My favorite feature and most likely YOURS TOO is the 115 x 170 backyard, (believed to be the biggest in all of Wharton Park) It allows for so many opportunities and boasts of multiple outbuildings, including a 10 x 20 shed! Where else can you find a home at this price, with all this home has to offer? You Can\'t.