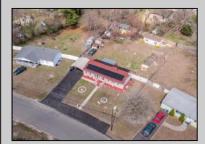

## COMMENTS

Don\'t wait for Wharton Park. Check out this ravishing rancher. The pride of ownership is evident from the moment you pull up. The home boasts of upgrades. Freshly laid asphalt (features an additional bump out for parking along with a oversized carport) The front yard is meticulously landscaped and fenced. The roof is new (sitting under solar) while the HVAC and WELL are BRAND NEW. Walk through the front door to large, open living room that flows right into your kitchen and sunroom! My favorite feature and most likely YOURS TOO is the 115 x 170 backyard, (believed to be the biggest in all of Wharton Park) It allows for so many opportunities and boasts of multiple outbuildings, including a 10 x 20 shed! Where else can you find a home at this price, with all this home has to offer? You Can\'t.

| PROPERTY DETAILS       |                                        |                       |                         |
|------------------------|----------------------------------------|-----------------------|-------------------------|
| Exterior<br>Vinyl      | OutsideFeatures<br>Fenced Yard<br>Shed | ParkingGarage<br>None | Basement<br>Crawl Space |
| Heating<br>Gas-Natural | Cooling<br>Ceiling Fan(s)<br>Central   | HotWater<br>Electric  | Water<br>Well           |
| <u>O</u>               |                                        |                       |                         |