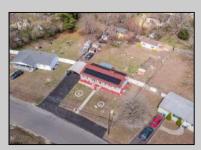

## **COMMENTS**

Don't wait for Wharton Park. Check out this ravishing rancher. The pride of ownership is evident from the moment you pull up. The home boasts of upgrades. Freshly laid asphalt (features an additional bump out for parking along with a oversized carport) The front yard is meticulously landscaped and fenced. The roof is new (sitting under solar) while the HVAC and WELL are BRAND NEW. Walk through the front door to large, open living room that flows right into your kitchen and sunroom! My favorite feature and most likely YOURS TOO is the 115 x 170 backyard, (believed to be the biggest in all of Wharton Park) It allows for so many opportunities and boasts of multiple outbuildings, including a 10 x 20 shed! Where else can you find a home at this price, with all this home has to offer? You Can't.

## **PROPERTY DETAILS**

| Exterior | OutsideFeatures     | ParkingGarage | Basement    |
|----------|---------------------|---------------|-------------|
| Vinyl    | Fenced Yard<br>Shed | None          | Crawl Space |
|          |                     |               |             |