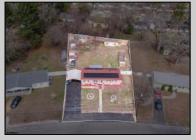

## **COMMENTS**

Don't wait for Wharton Park. Check out this ravishing rancher. The pride of ownership is evident from the moment you pull up. The home boasts of upgrades. Freshly laid asphalt (features an additional bump out for parking along with a oversized carport) The front yard is meticulously landscaped and fenced. The roof is new (sitting under solar) while the HVAC and WELL are BRAND NEW. Walk through the front door to large, open living room that flows right into your kitchen and sunroom! My favorite feature and most likely YOURS TOO is the 115 x 170 backyard, (believed to be the biggest in all of Wharton Park) It allows for so many opportunities and boasts of multiple outbuildings, including a 10 x 20 shed! Where else can you find a home at this price, with all this home has to offer? You Can't.

## **PROPERTY DETAILS**

| Exterior | OutsideFeatures     | ParkingGarage | Basement    |
|----------|---------------------|---------------|-------------|
| Vinyl    | Fenced Yard<br>Shed | None          | Crawl Space |
|          |                     |               |             |