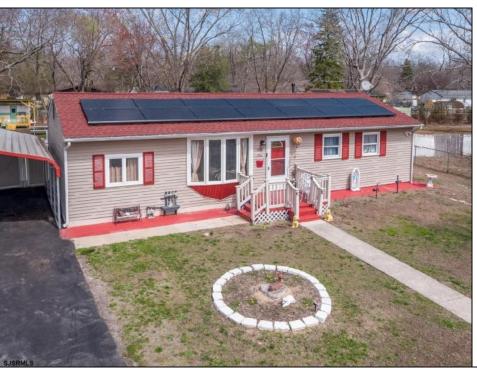

## **COMMENTS**

Don't wait for Wharton Park. Check out this ravishing rancher. The pride of ownership is evident from the moment you pull up. The home boasts of upgrades. Freshly laid asphalt (features an additional bump out for parking along with a oversized carport) The front yard is meticulously landscaped and fenced. The roof is new (sitting under solar) while the HVAC and WELL are BRAND NEW. Walk through the front door to large, open living room that flows right into your kitchen and sunroom! My favorite feature and most likely YOURS TOO is the 115 x 170 backyard, (believed to be the biggest in all of Wharton Park) It allows for so many opportunities and boasts of multiple outbuildings, including a 10 x 20 shed! Where else can you find a home at this price, with all this home has to offer? You Can't.