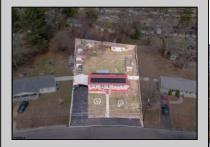

## **COMMENTS**

Don't wait for Wharton Park. Check out this ravishing rancher. The pride of ownership is evident from the moment you pull up. The home boasts of upgrades. Freshly laid asphalt (features an additional bump out for parking along with a oversized carport) The front yard is meticulously landscaped and fenced. The roof is new (sitting under solar) while the HVAC and WELL are BRAND NEW. Walk through the front door to large, open living room that flows right into your kitchen and sunroom! My favorite feature and most likely YOURS TOO is the 115 x 170 backyard, (believed to be the biggest in all of Wharton Park) It allows for so many opportunities and boasts of multiple outbuildings, including a 10 x 20 shed! Where else can you find a home at this price, with all this home has to offer? You Can\'t.