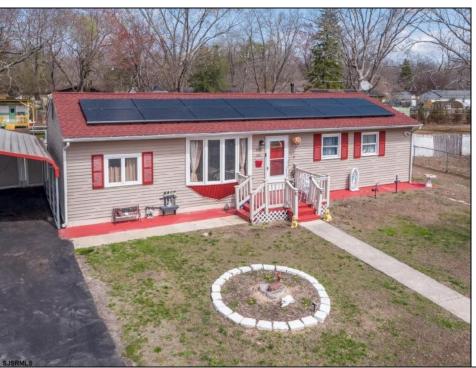

## **COMMENTS**

Don't wait for Wharton Park. Check out this ravishing rancher. The pride of ownership is evident from the moment you pull up. The home boasts of upgrades. Freshly laid asphalt (features an additional bump out for parking along with a oversized carport) The front yard is meticulously landscaped and fenced. The roof is new (sitting under solar) while the HVAC and WELL are BRAND NEW. Walk through the front door to large, open living room that flows right into your kitchen and sunroom! My favorite feature and most likely YOURS TOO is the 115 x 170 backyard, (believed to be the biggest in all of Wharton Park) It allows for so many opportunities and boasts of multiple outbuildings, including a 10 x 20 shed! Where else can you find a home at this price, with all this home has to offer? You Can\'t.