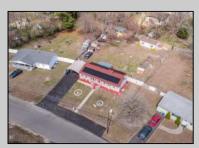

## **COMMENTS**

Don't wait for Wharton Park. Check out this ravishing rancher. The pride of ownership is evident from the moment you pull up. The home boasts of upgrades. Freshly laid asphalt (features an additional bump out for parking along with a oversized carport) The front yard is meticulously landscaped and fenced. The roof is new (sitting under solar) while the HVAC and WELL are BRAND NEW. Walk through the front door to large, open living room that flows right into your kitchen and sunroom! My favorite feature and most likely YOURS TOO is the 115 x 170 backyard, (believed to be the biggest in all of Wharton Park) It allows for so many opportunities and boasts of multiple outbuildings, including a 10 x 20 shed! Where else can you find a home at this price, with all this home has to offer? You Can\'t.