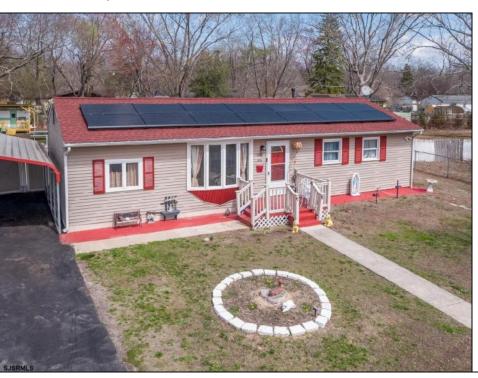

## **COMMENTS**

Don\'t wait for Wharton Park. Check out this ravishing rancher. The pride of ownership is evident from the moment you pull up. The home boasts of upgrades. Freshly laid asphalt (features an additional bump out for parking along with a oversized carport) The front yard is meticulously landscaped and fenced. The roof is new (sitting under solar) while the HVAC and WELL are BRAND NEW. Walk through the front door to large, open living room that flows right into your kitchen and sunroom! My favorite feature and most likely YOURS TOO is the 115 x 170 backyard, (believed to be the biggest in all of Wharton Park) It allows for so many opportunities and boasts of multiple outbuildings, including a 10 x 20 shed! Where else can you find a home at this price, with all this home has to offer? You Can\t.