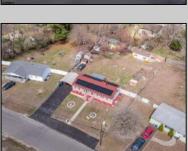

## **COMMENTS**

Don\'t wait for Wharton Park. Check out this ravishing rancher. The pride of ownership is evident from the moment you pull up. The home boasts of upgrades. Freshly laid asphalt (features an additional bump out for parking along with a oversized carport) The front yard is meticulously landscaped and fenced. The roof is new (sitting under solar) while the HVAC and WELL are BRAND NEW. Walk through the front door to large, open living room that flows right into your kitchen and sunroom! My favorite feature and most likely YOURS TOO is the 115 x 170 backyard, (believed to be the biggest in all of Wharton Park) It allows for so many opportunities and boasts of multiple outbuildings, including a 10 x 20 shed! Where else can you find a home at this price, with all this home has to offer? You Can\t.