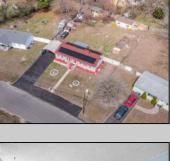

## **COMMENTS**

Don\'t wait for Wharton Park. Check out this ravishing rancher. The pride of ownership is evident from the moment you pull up. The home boasts of upgrades. Freshly laid asphalt (features an additional bump out for parking along with a oversized carport) The front yard is meticulously landscaped and fenced. The roof is new (sitting under solar) while the HVAC and WELL are BRAND NEW. Walk through the front door to large, open living room that flows right into your kitchen and sunroom! My favorite feature and most likely YOURS TOO is the 115 x 170 backyard, (believed to be the biggest in all of Wharton Park) It allows for so many opportunities and boasts of multiple outbuildings, including a 10 x 20 shed! Where else can you find a home at this price, with all this home has to offer? You Can\t.