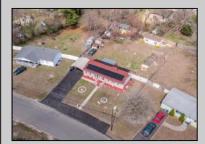

## COMMENTS

Don\'t wait for Wharton Park. Check out this ravishing rancher. The pride of ownership is evident from the moment you pull up. The home boasts of upgrades. Freshly laid asphalt (features an additional bump out for parking along with a oversized carport) The front yard is meticulously landscaped and fenced. The roof is new (sitting under solar) while the HVAC and WELL are BRAND NEW. Walk through the front door to large, open living room that flows right into your kitchen and sunroom! My favorite feature and most likely YOURS TOO is the 115 x 170 backyard, (believed to be the biggest in all of Wharton Park) It allows for so many opportunities and boasts of multiple outbuildings, including a 10 x 20 shed! Where else can you find a home at this price, with all this home has to offer? You Can\'t.