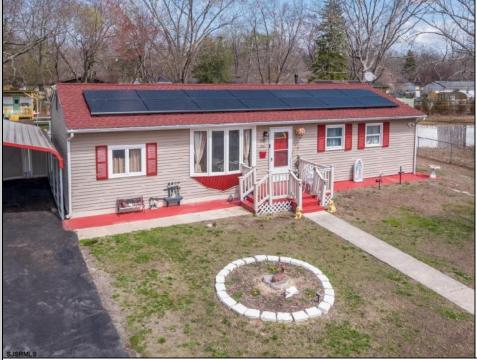

## COMMENTS

Don\'t wait for Wharton Park. Check out this ravishing rancher. The pride of ownership is evident from the moment you pull up. The home boasts of upgrades. Freshly laid asphalt (features an additional bump out for parking along with a oversized carport) The front yard is meticulously landscaped and fenced. The roof is new (sitting under solar) while the HVAC and WELL are BRAND NEW. Walk through the front door to large, open living room that flows right into your kitchen and sunroom! My favorite feature and most likely YOURS TOO is the 115 x 170 backyard, (believed to be the biggest in all of Wharton Park) It allows for so many opportunities and boasts of multiple outbuildings, including a 10 x 20 shed! Where else can you find a home at this price, with all this home has to offer? You Can\'t.