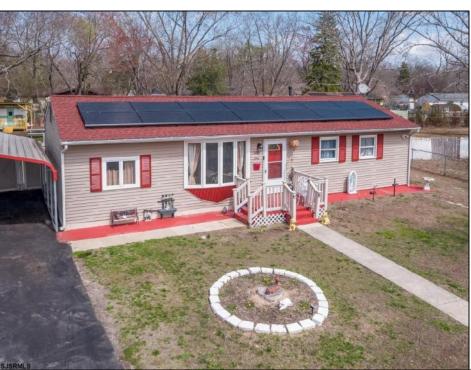

## **COMMENTS**

Don\'t wait for Wharton Park. Check out this ravishing rancher. The pride of ownership is evident from the moment you pull up. The home boasts of upgrades. Freshly laid asphalt (features an additional bump out for parking along with a oversized carport) The front yard is meticulously landscaped and fenced. The roof is new (sitting under solar) while the HVAC and WELL are BRAND NEW. Walk through the front door to large, open living room that flows right into your kitchen and sunroom! My favorite feature and most likely YOURS TOO is the 115 x 170 backyard, (believed to be the biggest in all of Wharton Park) It allows for so many opportunities and boasts of multiple outbuildings, including a 10 x 20 shed! Property is being sold in strictly asis condition, buyer is responsible for all certifications, inspections and repairs at buyer\'s sole cost and expense. (Agents see remarks)