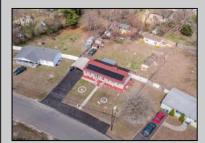

## COMMENTS

Don\'t wait for Wharton Park. Check out this ravishing rancher. The pride of ownership is evident from the moment you pull up. The home boasts of upgrades. Freshly laid asphalt (features an additional bump out for parking along with a oversized carport) The front yard is meticulously landscaped and fenced. The roof is new (sitting under solar) while the HVAC and WELL are BRAND NEW. Walk through the front door to large, open living room that flows right into your kitchen and sunroom! My favorite feature and most likely YOURS TOO is the 115 x 170 backyard, (believed to be the biggest in all of Wharton Park) It allows for so many opportunities and boasts of multiple outbuildings, including a 10 x 20 shed! Where else can you find a home at this price, with all this home has to offer? You Can\'t.