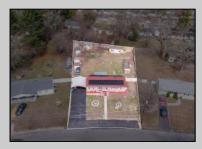

## COMMENTS

Don\'t wait for Wharton Park. Check out this ravishing rancher. The pride of ownership is evident from the moment you pull up. The home boasts of upgrades. Freshly laid asphalt (features an additional bump out for parking along with a oversized carport) The front yard is meticulously landscaped and fenced. The roof is new (sitting under solar) while the HVAC and WELL are BRAND NEW. Walk through the front door to large, open living room that flows right into your kitchen and sunroom! My favorite feature and most likely YOURS TOO is the 115 x 170 backyard, (believed to be the biggest in all of Wharton Park) It allows for so many opportunities and boasts of multiple outbuildings, including a 10 x 20 shed! Where else can you find a home at this price, with all this home has to offer? You Can\'t.