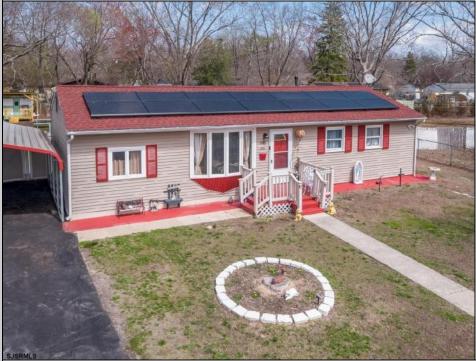

## COMMENTS

Don\'t wait for Wharton Park. Check out this ravishing rancher. The pride of ownership is evident from the moment you pull up. The home boasts of upgrades. Freshly laid asphalt (features an additional bump out for parking along with a oversized carport) The front yard is meticulously landscaped and fenced. The roof is new (sitting under solar) while the HVAC and WELL are BRAND NEW. Walk through the front door to large, open living room that flows right into your kitchen and sunroom! My favorite feature and most likely YOURS TOO is the 115 x 170 backyard, (believed to be the biggest in all of Wharton Park) It allows for so many opportunities and boasts of multiple outbuildings, including a 10 x 20 shed! Where else can you find a home at this price, with all this home has to offer? You Can\'t.