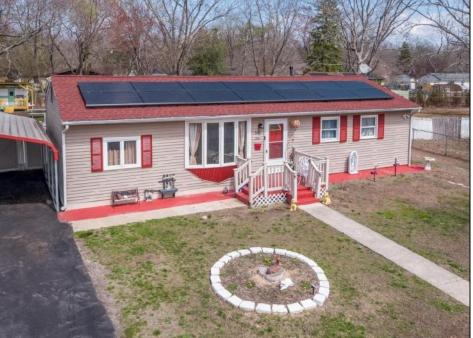

## **COMMENTS**

Don't wait for Wharton Park. Check out this ravishing rancher. The pride of ownership is evident from the moment you pull up. The home boasts of upgrades. Freshly laid asphalt (features an additional bump out for parking along with a oversized carport) The front yard is meticulously landscaped and fenced. The roof is new (sitting under solar) while the HVAC and WELL are BRAND NEW. Walk through the front door to large, open living room that flows right into your kitchen and sunroom! My favorite feature and most likely YOURS TOO is the 115 x 170 backyard, (believed to be the biggest in all of Wharton Park) It allows for so many opportunities and boasts of multiple outbuildings, including a 10 x 20 shed! Where else can you find a home at this price, with all this home has to offer? You Can\'t.