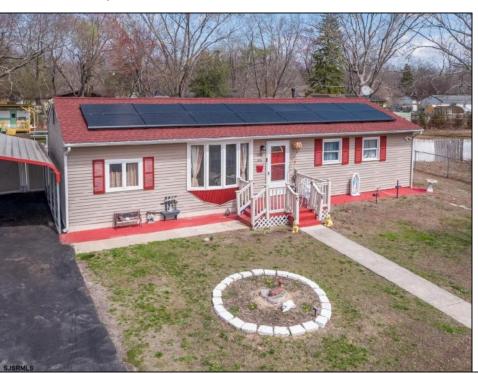

## **COMMENTS**

Don't wait for Wharton Park. Check out this ravishing rancher. The pride of ownership is evident from the moment you pull up. The home boasts of upgrades. Freshly laid asphalt (features an additional bump out for parking along with a oversized carport) The front yard is meticulously landscaped and fenced. The roof is new (sitting under solar) while the HVAC and WELL are BRAND NEW. Walk through the front door to large, open living room that flows right into your kitchen and sunroom! My favorite feature and most likely YOURS TOO is the 115 x 170 backyard, (believed to be the biggest in all of Wharton Park) It allows for so many opportunities and boasts of multiple outbuildings, including a 10 x 20 shed! Where else can you find a home at this price, with all this home has to offer? You Can't.