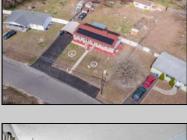

## **COMMENTS**

Don\'t wait for Wharton Park. Check out this ravishing rancher. The pride of ownership is evident from the moment you pull up. The home boasts of upgrades. Freshly laid asphalt (features an additional bump out for parking along with a oversized carport) The front yard is meticulously landscaped and fenced. The roof is new (sitting under solar) while the HVAC and WELL are BRAND NEW. Walk through the front door to large, open living room that flows right into your kitchen and sunroom! My favorite feature and most likely YOURS TOO is the 115 x 170 backyard, (believed to be the biggest in all of Wharton Park) It allows for so many opportunities and boasts of multiple outbuildings, including a 10 x 20 shed! Where else can you find a home at this price, with all this home has to offer? You Can\t.