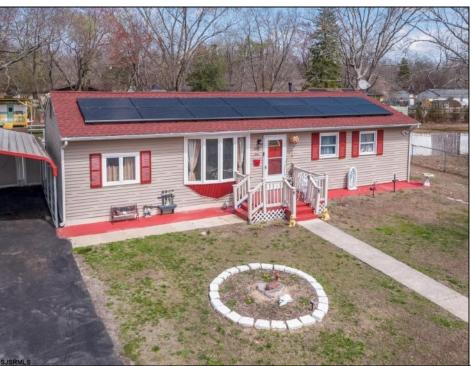

## **COMMENTS**

Don\'t wait for Wharton Park. Check out this ravishing rancher. The pride of ownership is evident from the moment you pull up. The home boasts of upgrades. Freshly laid asphalt (features an additional bump out for parking along with a oversized carport) The front yard is meticulously landscaped and fenced. The roof is new (sitting under solar) while the HVAC and WELL are BRAND NEW. Walk through the front door to large, open living room that flows right into your kitchen and sunroom! My favorite feature and most likely YOURS TOO is the 115 x 170 backyard, (believed to be the biggest in all of Wharton Park) It allows for so many opportunities and boasts of multiple outbuildings, including a 10 x 20 shed! Where else can you find a home at this price, with all this home has to offer? You Can\t.