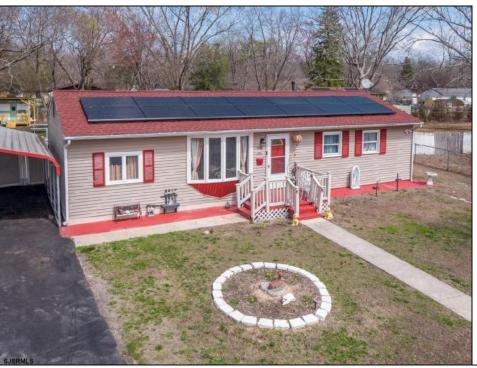

## **COMMENTS**

Don't wait for Wharton Park. Check out this ravishing rancher. The pride of ownership is evident from the moment you pull up. The home boasts of upgrades. Freshly laid asphalt (features an additional bump out for parking along with a oversized carport) The front yard is meticulously landscaped and fenced. The roof is new (sitting under solar) while the HVAC and WELL are BRAND NEW. Walk through the front door to large, open living room that flows right into your kitchen and sunroom! My favorite feature and most likely YOURS TOO is the 115 x 170 backyard, (believed to be the biggest in all of Wharton Park) It allows for so many opportunities and boasts of multiple outbuildings, including a 10 x 20 shed! Where else can you find a home at this price, with all this home has to offer? You Can\'t.

## **PROPERTY DETAILS**

| Exterior | OutsideFeatures | ParkingGarage | Basement    |
|----------|-----------------|---------------|-------------|
| Vinyl    | Fenced Yard     | None          | Crawl Space |
|          | Shed            |               |             |