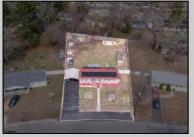

## **COMMENTS**

Don't wait for Wharton Park. Check out this ravishing rancher. The pride of ownership is evident from the moment you pull up. The home boasts of upgrades. Freshly laid asphalt (features an additional bump out for parking along with a oversized carport) The front yard is meticulously landscaped and fenced. The roof is new (sitting under solar) while the HVAC and WELL are BRAND NEW. Walk through the front door to large, open living room that flows right into your kitchen and sunroom! My favorite feature and most likely YOURS TOO is the 115 x 170 backyard, (believed to be the biggest in all of Wharton Park) It allows for so many opportunities and boasts of multiple outbuildings, including a 10 x 20 shed! Where else can you find a home at this price, with all this home has to offer? You Can\'t.