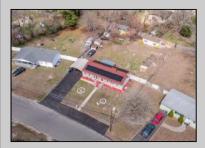

## **COMMENTS**

Don't wait for Wharton Park. Check out this ravishing rancher. The pride of ownership is evident from the moment you pull up. The home boasts of upgrades. Freshly laid asphalt (features an additional bump out for parking along with a oversized carport) The front yard is meticulously landscaped and fenced. The roof is new (sitting under solar) while the HVAC and WELL are BRAND NEW. Walk through the front door to large, open living room that flows right into your kitchen and sunroom! My favorite feature and most likely YOURS TOO is the 115 x 170 backyard, (believed to be the biggest in all of Wharton Park) It allows for so many opportunities and boasts of multiple outbuildings, including a 10 x 20 shed! Where else can you find a home at this price, with all this home has to offer? You Can\'t.