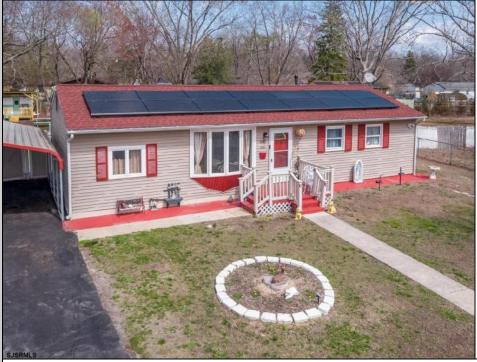

## COMMENTS

Don't wait for Wharton Park. Check out this ravishing rancher. The pride of ownership is evident from the moment you pull up. The home boasts of upgrades. Freshly laid asphalt (features an additional bump out for parking along with a oversized carport) The front yard is meticulously landscaped and fenced. The roof is new (sitting under solar) while the HVAC and WELL are BRAND NEW. Walk through the front door to large, open living room that flows right into your kitchen and sunroom! My favorite feature and most likely YOURS TOO is the 115 x 170 backyard, (believed to be the biggest in all of Wharton Park) It allows for so many opportunities and boasts of multiple outbuildings, including a 10 x 20 shed! Property is being sold in strictly asis condition, buyer is responsible for all certifications, inspections and repairs at buyer\'s sole cost and expense. (Agents see remarks)