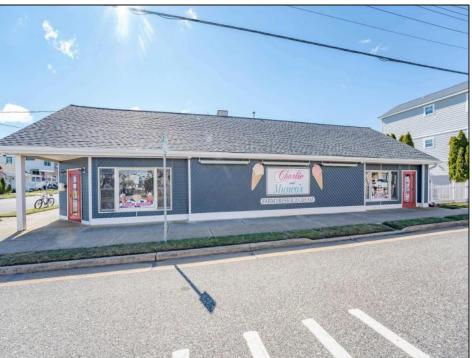

## **COMMENTS**

Rare opportunity to acquire a prime commercial corner property in the heart of North Wildwood, NJ, strategically positioned on the main thoroughfare into town. With high visibility and plenty of local foot traffic, this coveted location offers endless potential for multiple uses including possible development opportunity. Don't miss your chance to own a piece of this bustling coastal community\'s vibrant commercial landscape. Recent Updates Roof & Gutters 2021 Electrical 2021 Exterior Fencing 2022 HVAC 2021 Inclusions Oven & small grill (in kitchen area), shed structure, picnic tables Exclusions All decor, personal items, cash registers, printers, menu boards, contents of the store equipment, contents of the shed, propane grill, menu props, milk shake mixers, stand mixer, fryer/warmer, exterior walk-in freezers (2), dip well tanks, scoopers/utensils, all stock. Store contents are available for purchase separately.