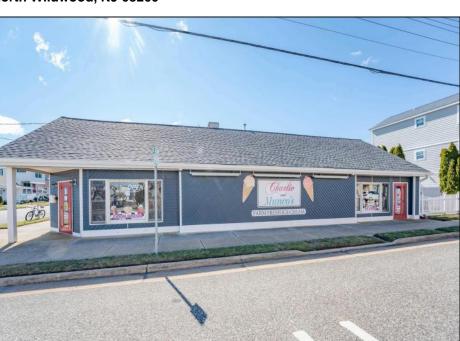

## **COMMENTS**

Rare opportunity to acquire a prime commercial corner property in the heart of North Wildwood, NJ, strategically positioned on the main thoroughfare into town. With high visibility and plenty of local foot traffic, this coveted location offers endless potential for multiple uses including possible development opportunity. Don\'t miss your chance to own a piece of this bustling coastal community\'s vibrant commercial landscape. Recent Updates Roof & Gutters 2021 Electrical 2021 Exterior Fencing 2022 HVAC 2021 Inclusions Oven & small grill (in kitchen area), shed structure, picnic tables Exclusions All decor, personal items, cash registers, printers, menu boards, contents of the store equipment, contents of the shed, propane grill, menu props, milk shake mixers, stand mixer, fryer/warmer, exterior walk-in freezers (2), dip well tanks, scoopers/utensils, all stock. Store contents are available for purchase separately.