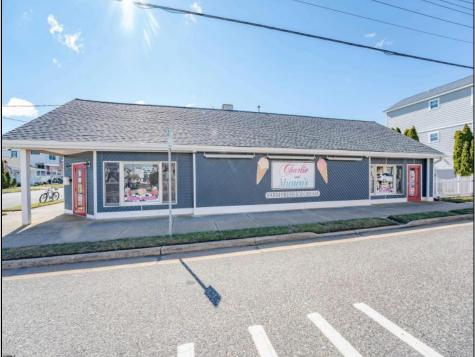

## COMMENTS

Rare opportunity to acquire a prime commercial corner property in the heart of North Wildwood, NJ, strategically positioned on the main thoroughfare into town. With high visibility and plenty of local foot traffic, this coveted location offers endless potential for multiple uses including possible development opportunity. Don\'t miss your chance to own a piece of this bustling coastal community\'s vibrant commercial landscape. Recent Updates Roof & Gutters 2021 Electrical 2021 Exterior Fencing 2022 HVAC 2021 Inclusions Oven & small grill (in kitchen area), shed structure, picnic tables Exclusions All decor, personal items, cash registers, printers, menu boards, contents of the store equipment, contents of the shed, propane grill, menu props, milk shake mixers, stand mixer, fryer/warmer, exterior walk-in freezers (2), dip well tanks, scoopers/utensils, all stock. Store contents are available for purchase separately.